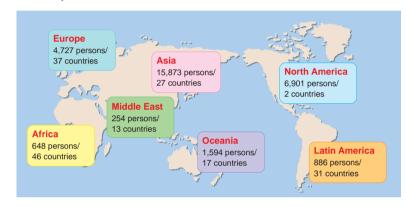

Total of 30,883 overseas guests from 173 countries have visited NWEC since the opening to participate in international conferences, exchange programs and study tours (as of March 2023).