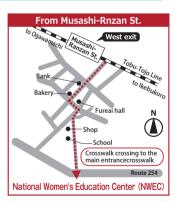

# **Location and Access**

NWEC is situated in Saitama Prefecture, to the north-west of Tokyo.

- 12 min walk from Musashi Ranzan Station, Tobu Tojo Line
- 70 min from Ikebukuro Station, Tokyo
- 2 hours from Narita/Haneda International Airport