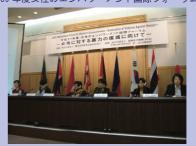

内閣府男女共同参画室が作成した女性に対する 暴力をなくす週間 (2009年11月12日~11月25日) の啓発ポスター

「2009年度女性のエンパワーメント国際フォーラム」

研修生による女性に対する暴力撲滅のための政策提言 於: JICA 研究所

グループディスカッションを行う研修生